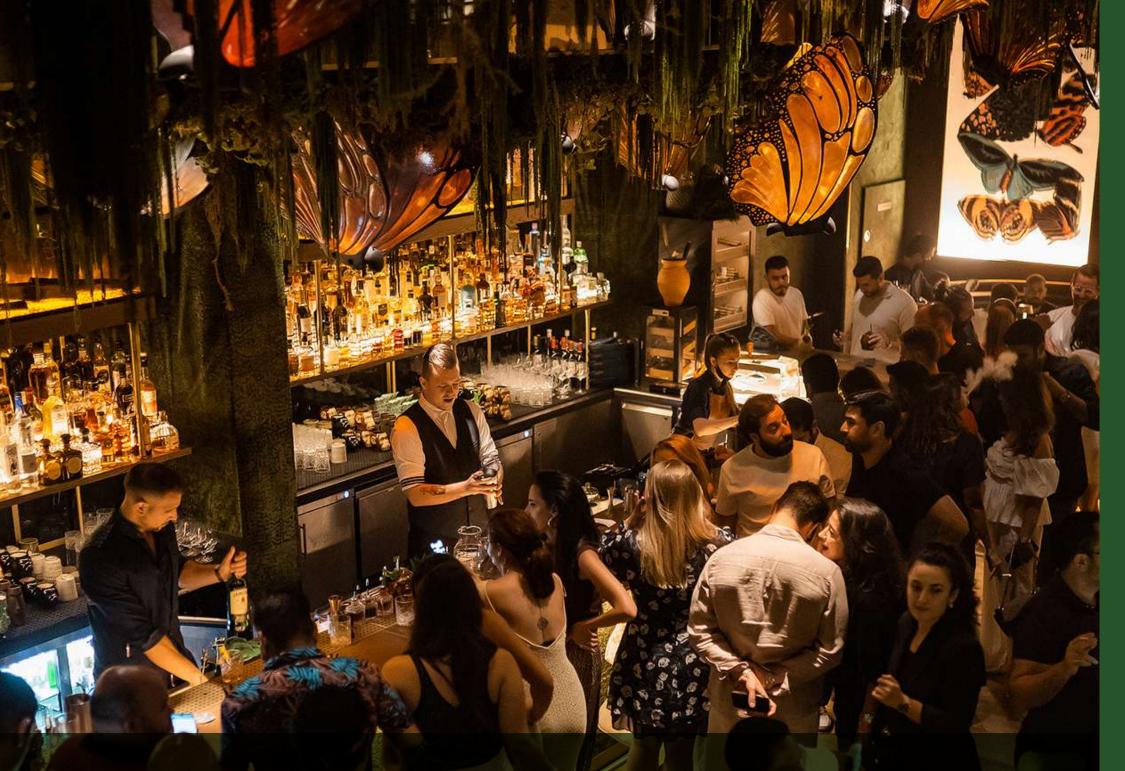

# Lounge Bar

A statement 10 metre cocktail bar extends across the lounge. Amazonian butterflies, or Mariposas, feature heavily across the restaurant; seen resting on the walls, encased in glass and 3D hand-painted versions hang from the ceiling with each sculpture individually lit. These creatures, along with the two giant fire installations behind the bar and the indoor/outdoor terraces, bring an alluring charm to this space. The elevated DJ booth is central to the seating layout offering an ideal set up for events with guest speakers or performers.