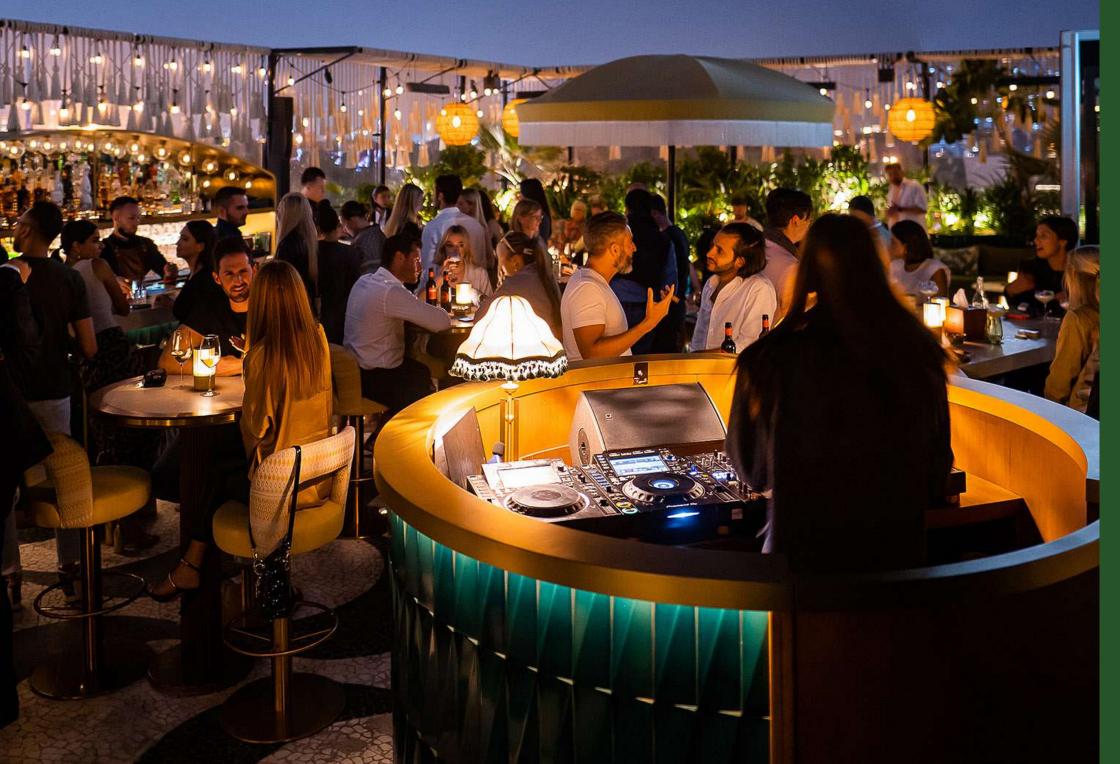

# Lounge Bar

A statement 10 metre cocktail bar extends across the lounge. Amazonian butterflies, or Mariposas, feature heavily across the restaurant; seen resting on the walls, encased in glass and 3D hand-painted versions hang from the ceiling with each sculpture individually lit. These creatures, along with the two giant fire installations behind the bar and the indoor/outdoor terraces, bring an alluring charm to this space. The elevated DJ booth is central to the seating layout offering an ideal set up for events with guest speakers or performers.

#### Capacity

Standing: 70