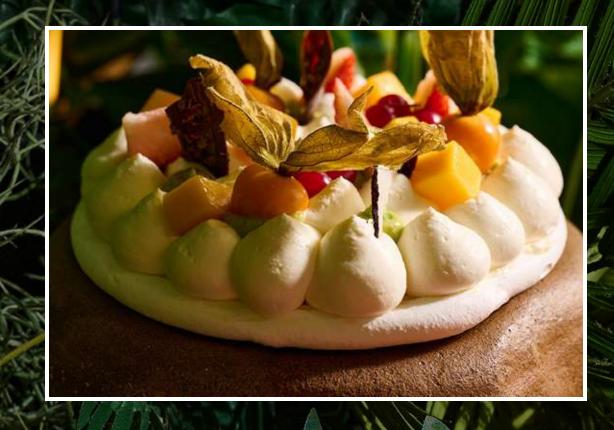

### Exotic Pavlova

(D)(E)(

Small 6-8 portions | 300AED Large 10-14 portions | 400AED

A light and crispy meringue is complemented beautifully by the exotic flavors of mango, creamy avocado, coconut and lime Chantilly.