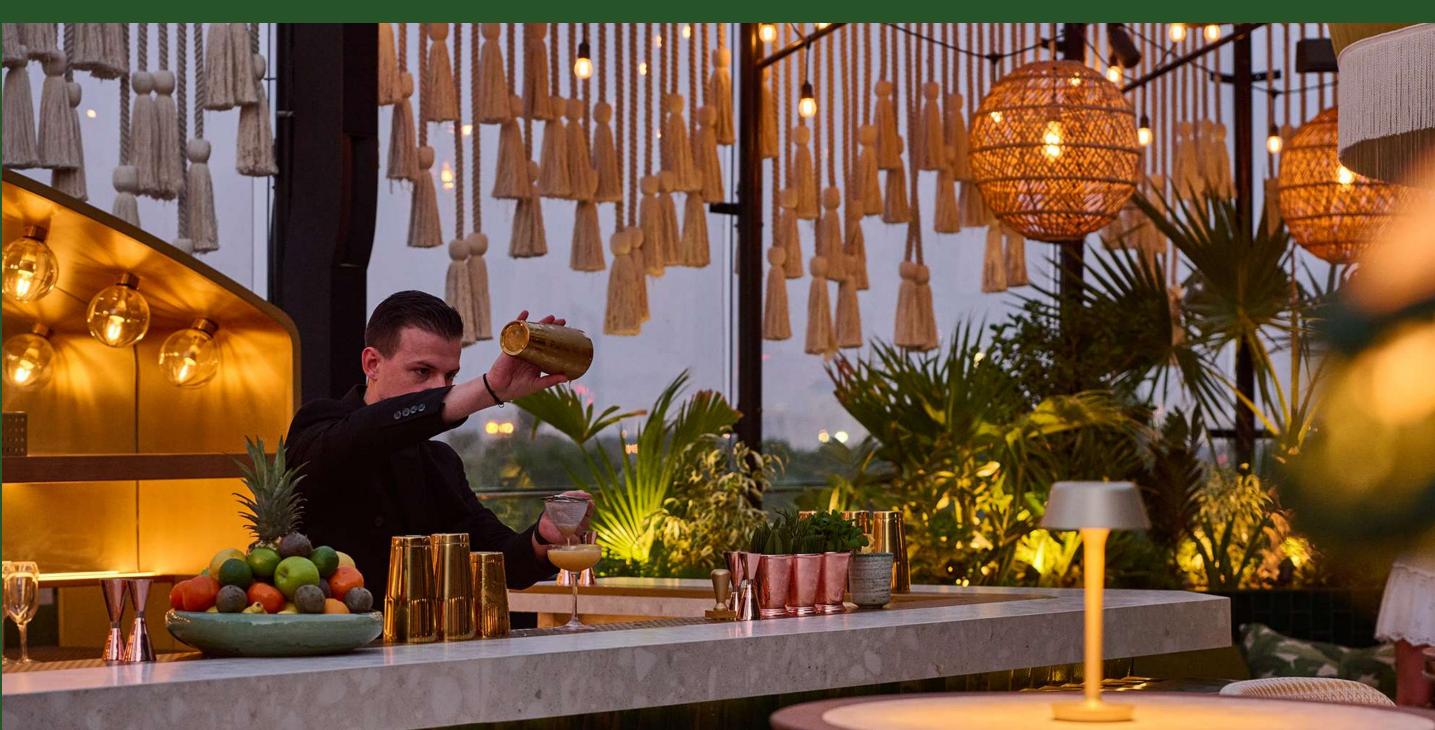

## The Rooftop

Inspired by the famous Copacabana beach in Rio, our Rooftop is a truly unique space for entertaining. With stunning views across DIFC, a private bar, elevator and DJ facilities this tropical haven is guaranteed to impress. Enjoy cocktails and canapés alfresco for lunch, afternoon sunsets or until late.

# Lounge Bar

A statement 10 metre cocktail bar extends across the lounge. Amazonian butterflies, or Mariposas, feature heavily across the restaurant; seen resting on the walls, encased in glass and 3D hand-painted versions hang from the ceiling with each sculpture individually lit. These creatures, along with the two giant fire installations behind the bar and the indoor/outdoor terraces, bring an alluring charm to this space. The elevated DJ booth is central to the seating layout offering an ideal set up for events with guest speakers or performers.