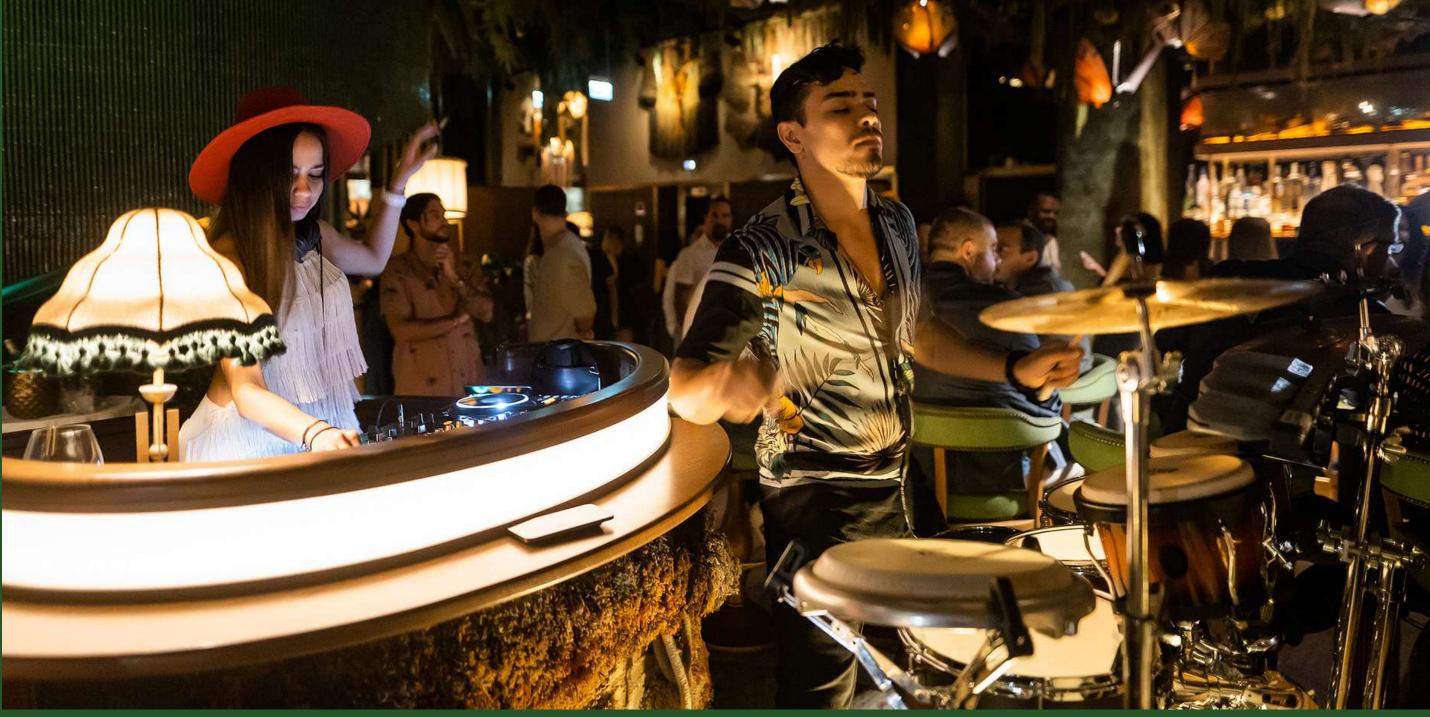

# Lounge Bar

A statement 10 metre cocktail bar extends across the lounge. Amazonian butterflies, or Mariposas, feature heavily across the restaurant; seen resting on the walls, encased in glass and 3D hand-painted versions hang from the ceiling with each sculpture individually lit. These creatures, along with the two giant fire installations behind the bar and the indoor/outdoor terraces, bring an alluring charm to this space. The elevated DJ booth is central to the seating layout offering an ideal set up for events with guest speakers or performers.