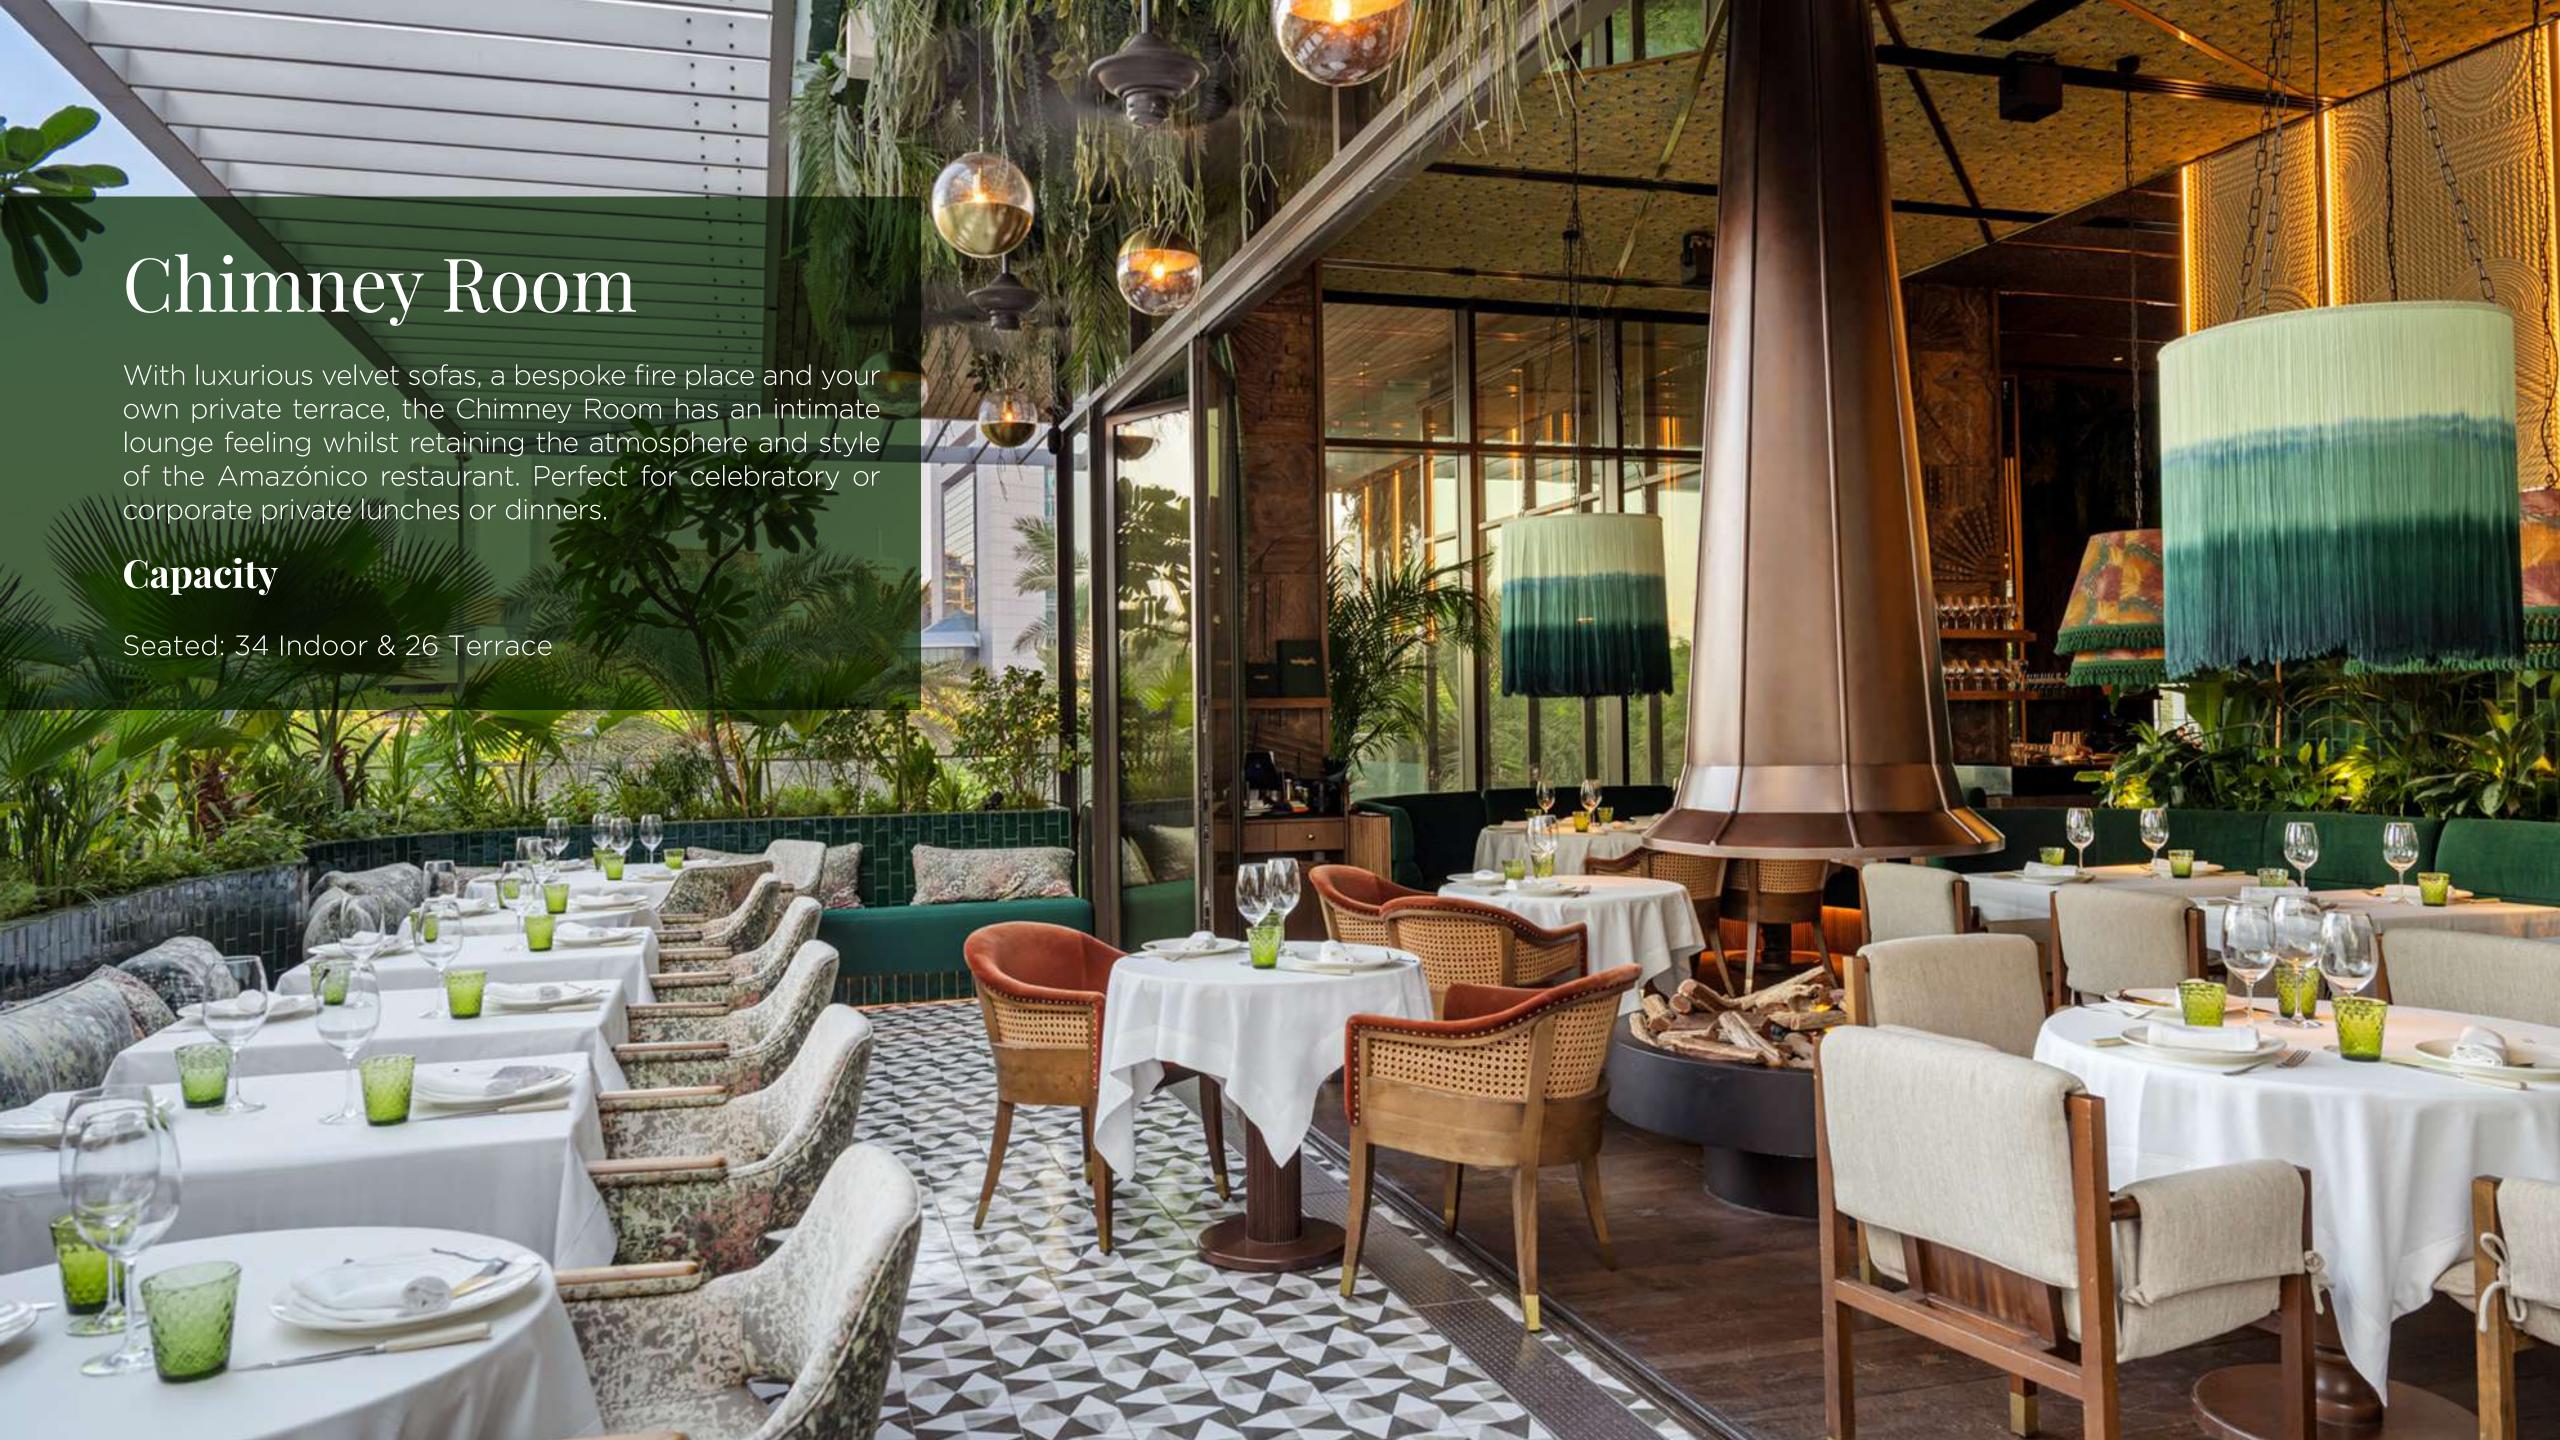

and DJ facilities this tropical haven is guaranteed to impress. Enjoy cocktails and canapés alfresco for lunch, afternoon sunsets or until late.

#### Capacity

Standing: 120 Terrace & 20 Indoor













# Lounge Bar

A statement 10 metre cocktail bar extends across the lounge. Amazonian butterflies, or Mariposas, feature heavily across the restaurant; seen resting on the walls, encased in glass and 3D hand-painted versions hang from the ceiling with each sculpture individually lit. These creatures, along with the two giant fire installations behind the bar and the indoor/outdoor terraces, bring an alluring charm to this space. The elevated DJ booth is central to the seating layout offering an ideal set up for events with guest speakers or performers.

#### Capacity

Standing: 70









## Celebration Cakes

Whether it's a birthday, anniversary, graduation or simply 'because' complete your special occasion with a memorable celebration cake. Our expert pastry chefs have designed a range of tropical and Latin American inspired options guaranteed to put a smile on everyone's face.



# Tropical Cheesecake

Small 6-8 portions | 300AED Large 10-14 portions | 400AED

A wonderfully light coconut caramel crumble layered with a mango mousse and topped with a tropical mango lemon jelly.



### Gitrus & Chocolate

(N)(E)(L

Small 6-8 portions | 300AED Large 10-14 portions | 400AED

On a rich almond cake base, the delicate hazelnut praline mousse is filled with a smooth lemon crémeaux and crispy dark chocolate feuilletine centre and decorated with a dark chocolate glaze.



### E