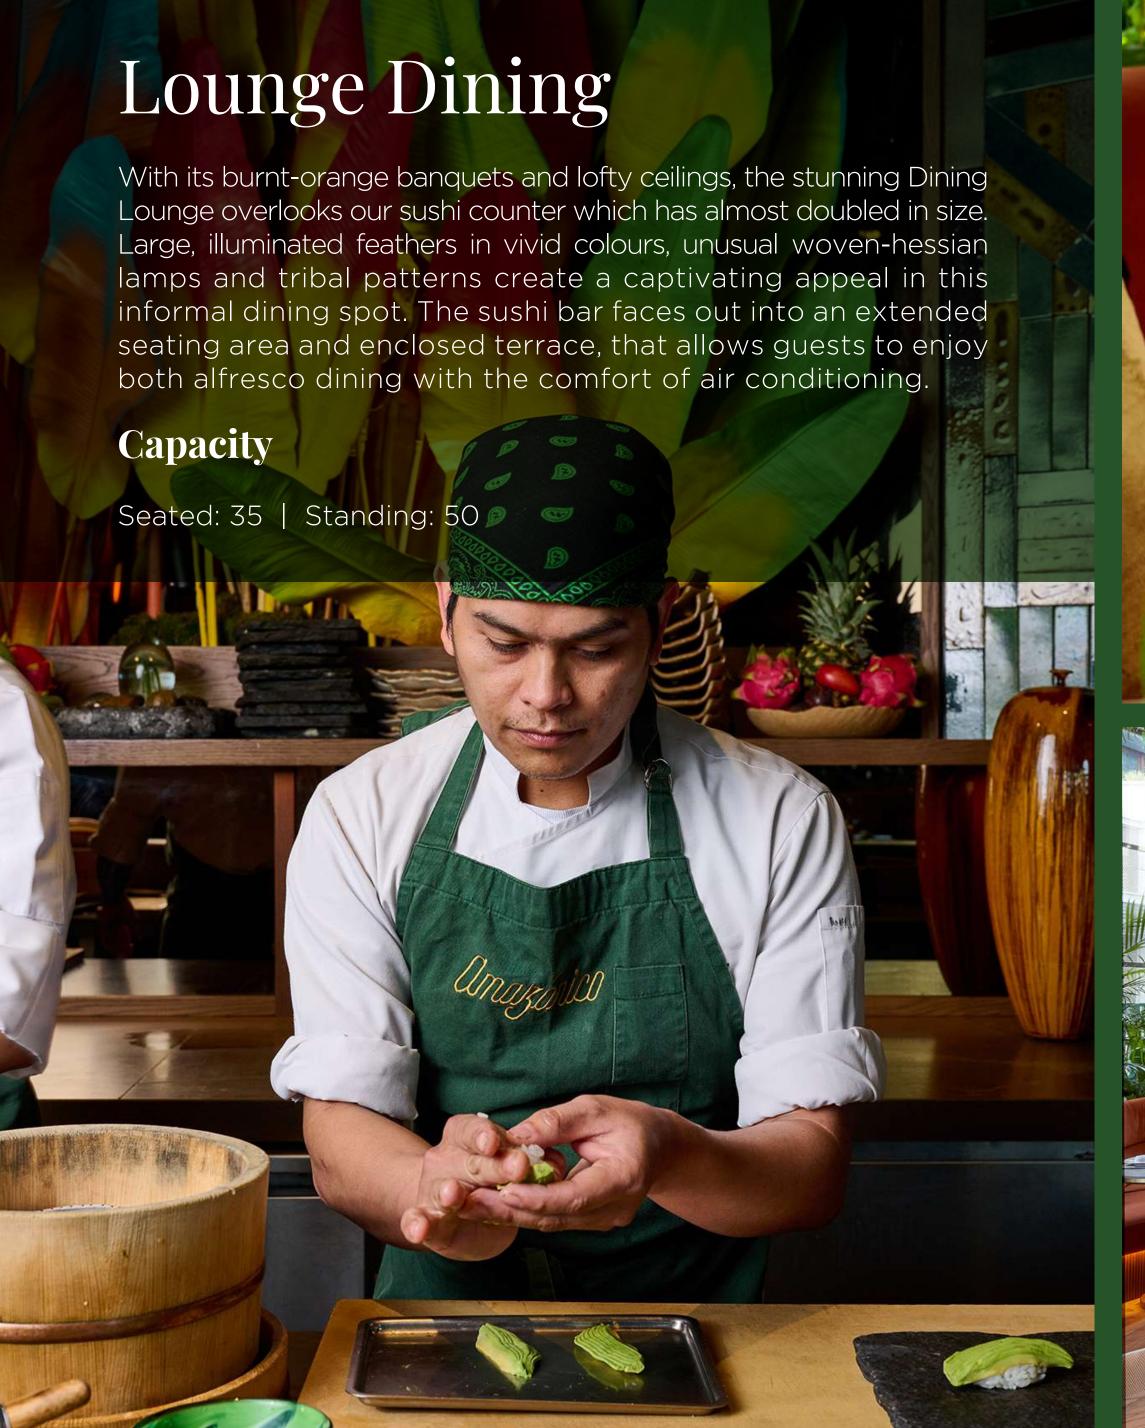

## The Rooftop

Inspired by the famous Copacabana beach in Rio, our Rooftop is a truly unique space for entertaining. With stunning views across DIFC, a private bar, elevator and DJ facilities this tropical haven is guaranteed to impress. Enjoy cocktails and canapés alfresco for lunch, afternoon sunsets or until late.

#### Capacity

Standing: 120 Terrace & 20 Indoor













# Lounge Bar

A statement 10 metre cocktail bar extends across the lounge. Amazonian butterflies, or Mariposas, feature heavily across the restaurant; seen resting on the walls, encased in glass and 3D hand-painted versions hang from the ceiling with each sculpture individually lit. These creatures, along with the two giant fire installations behind the bar and the indoor/outdoor terraces, bring an alluring charm to this space. The elevated DJ booth is central to the seating layout offering an ideal set up for events with guest speakers or performers.

#### Capacity

Standing: 70









## Celebration Cakes

Whether it's a birthday, anniversary, graduation or simply 'because' complete your special occasion with a memorable celebration cake. Our expert pastry chefs have designed a r