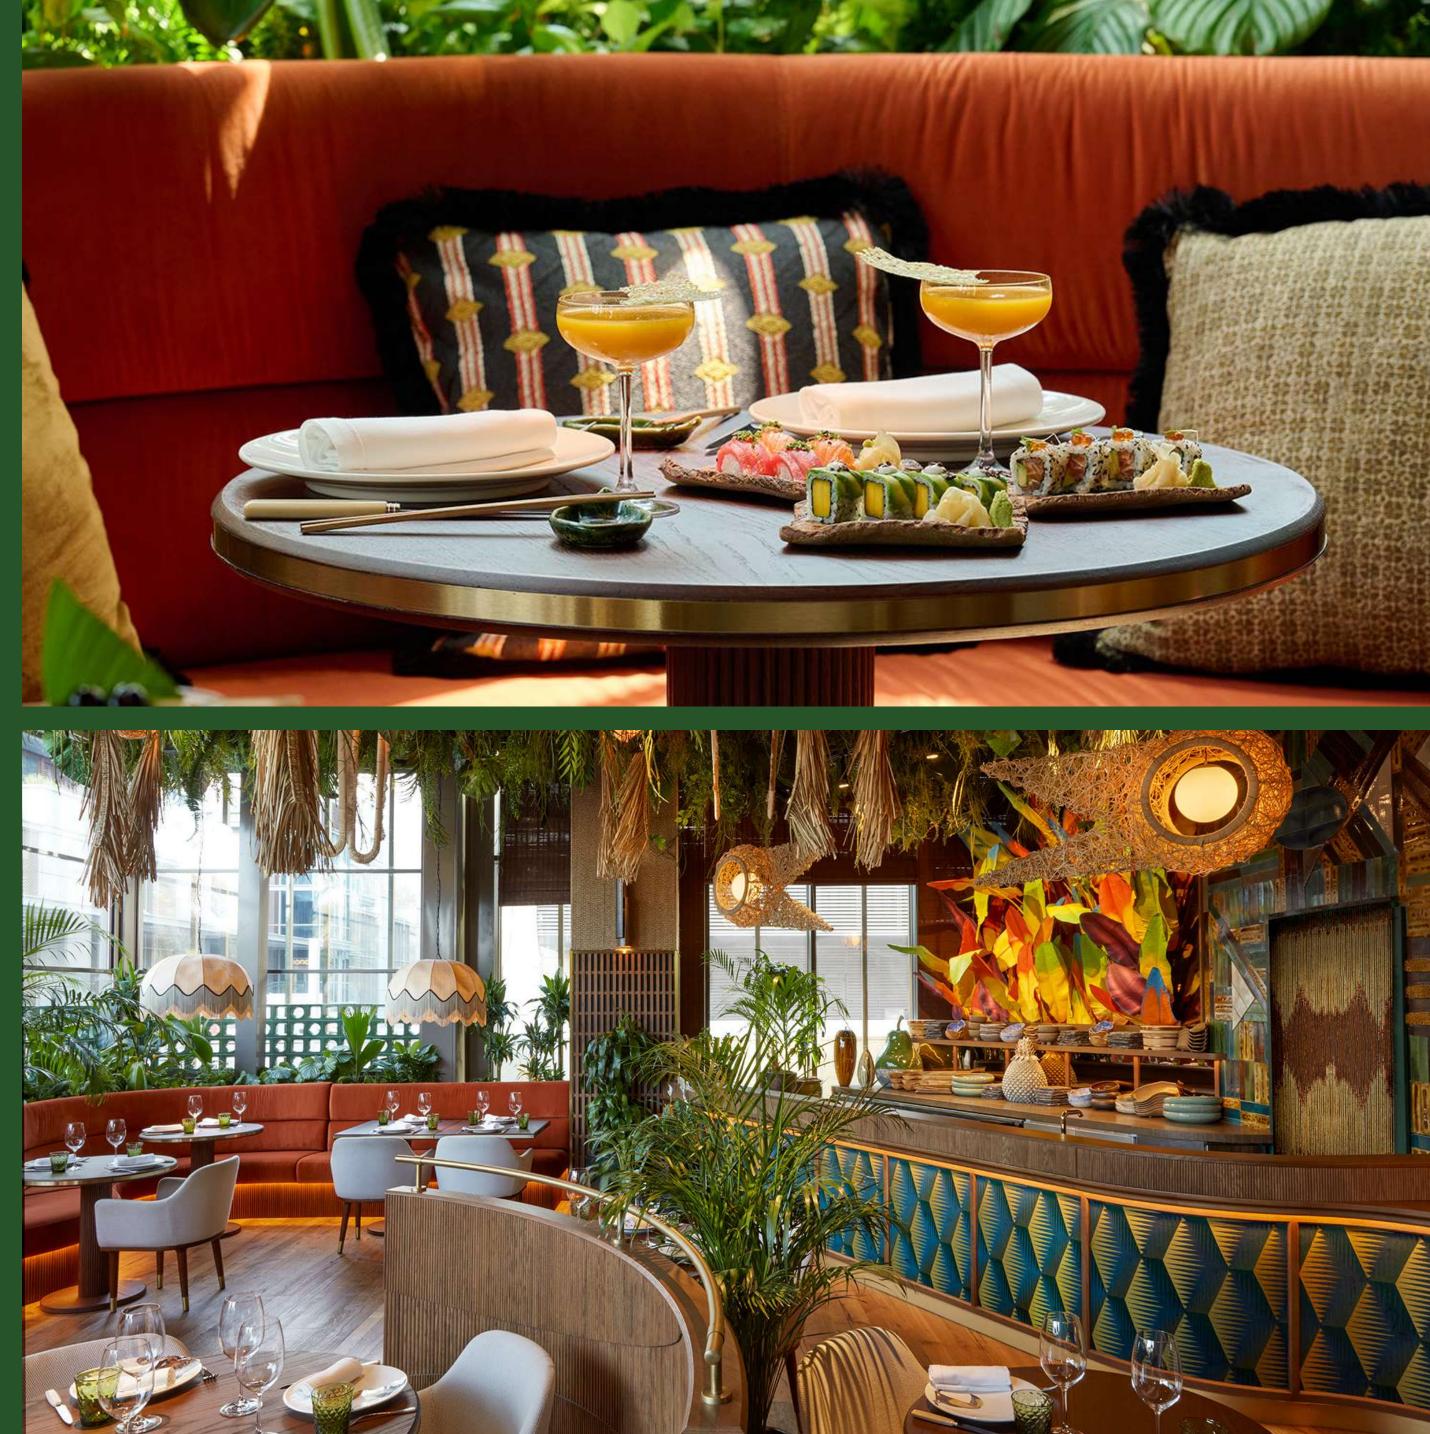

# Lounge Bar

A statement 10 metre cocktail bar extends across the lounge. Amazonian butterflies, or Mariposas, feature heavily across the restaurant; seen resting on the walls, encased in glass and 3D hand-painted versions hang from the ceiling with each sculpture individually lit. These creatures, along with the two giant fire installations behind the bar and the indoor/outdoor terraces, bring an alluring charm to this space. The elevated DJ booth is central to the seating layout offering an ideal set up for events with guest speakers or performers.