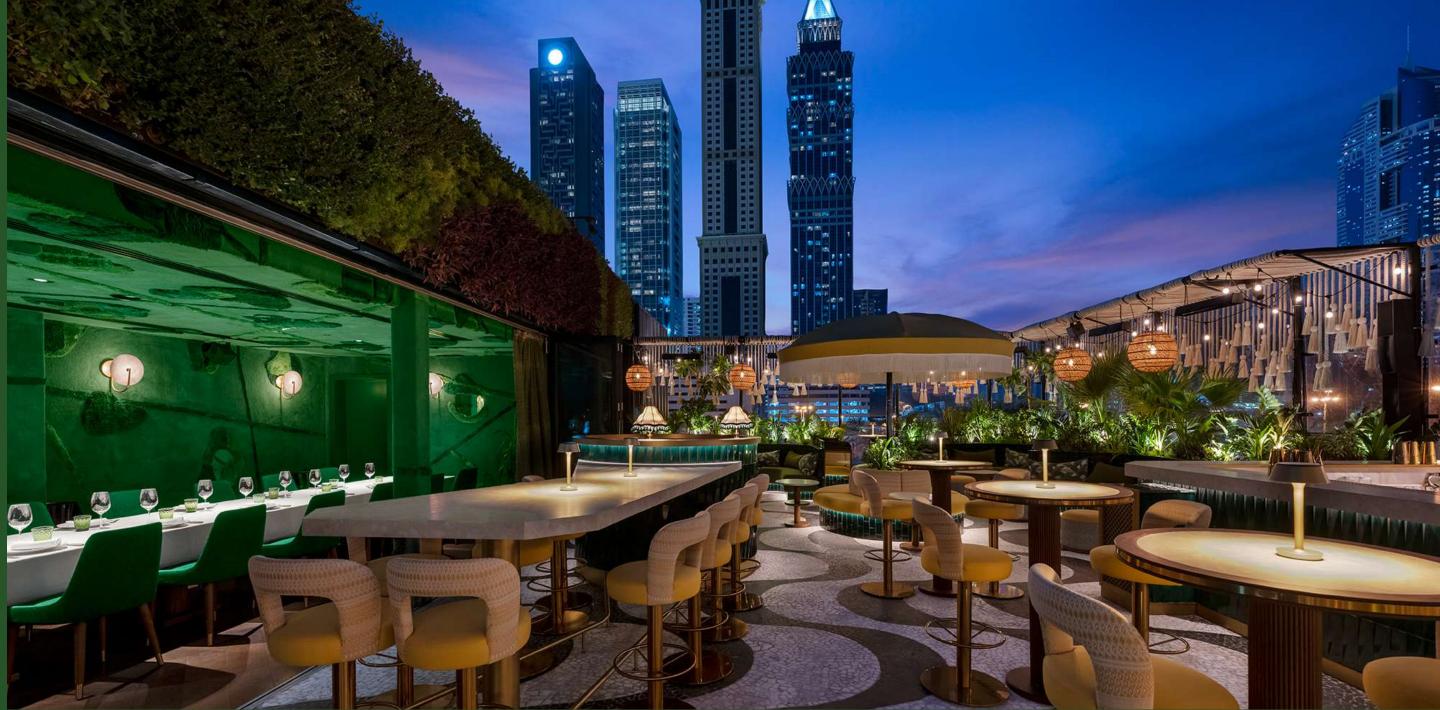

## The Rooftop

Inspired by the famous Copacabana beach in Rio, our Rooftop is a truly unique space for entertaining. With stunning views across DIFC, a private bar, elevator and DJ facilities this tropical haven is guaranteed to impress. Enjoy cocktails and canapés alfresco for lunch, afternoon sunsets or until late.

#### Capacity

Standing: 120 Terrace & 20 Indoor