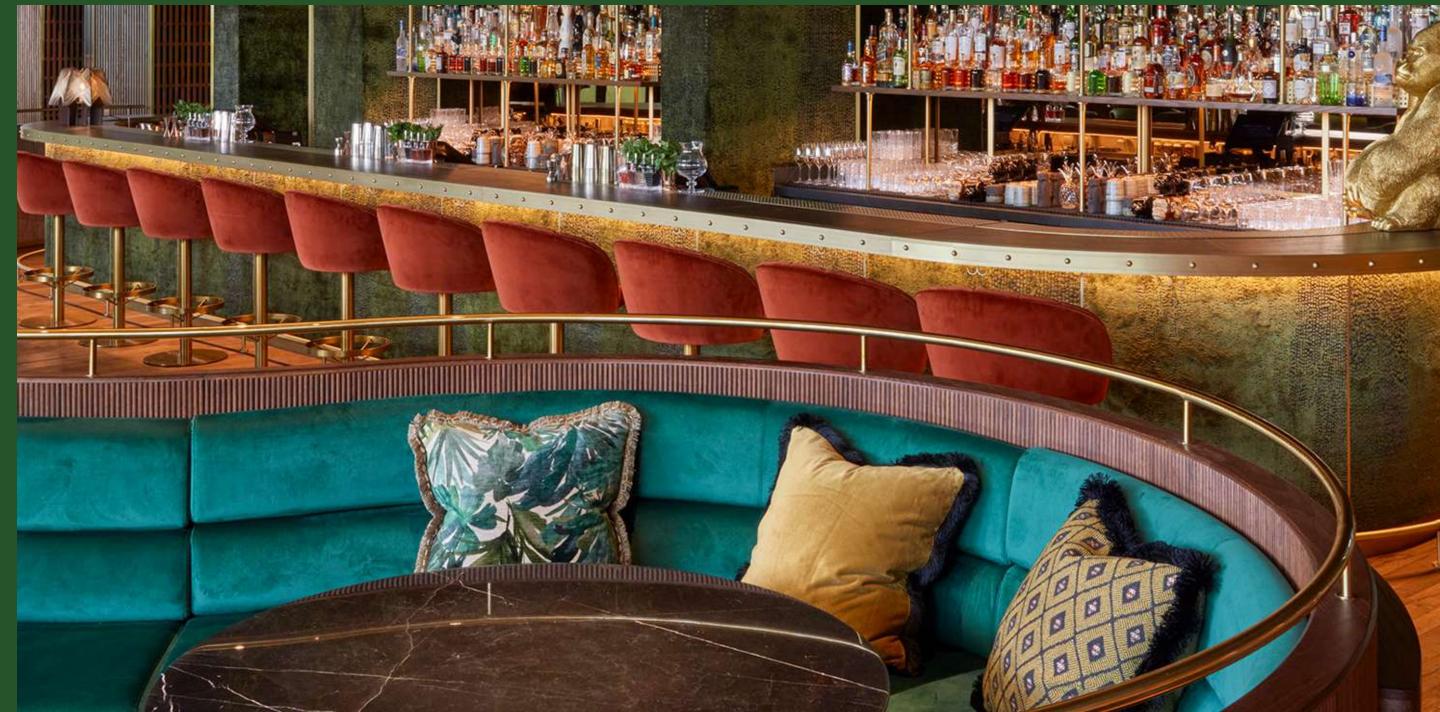

# Lounge Bar

A statement 10 metre cocktail bar extends across the lounge. Amazonian butterflies, or Mariposas, feature heavily across the restaurant; seen resting on the walls, encased in glass and 3D hand-painted versions hang from the ceiling with each sculpture individually lit. These creatures, along with the two giant fire installations behind the bar and the indoor/outdoor terraces, bring an alluring charm to this space. The elevated DJ booth is central to the seating layout offering an ideal set up for events with guest speakers or performers.