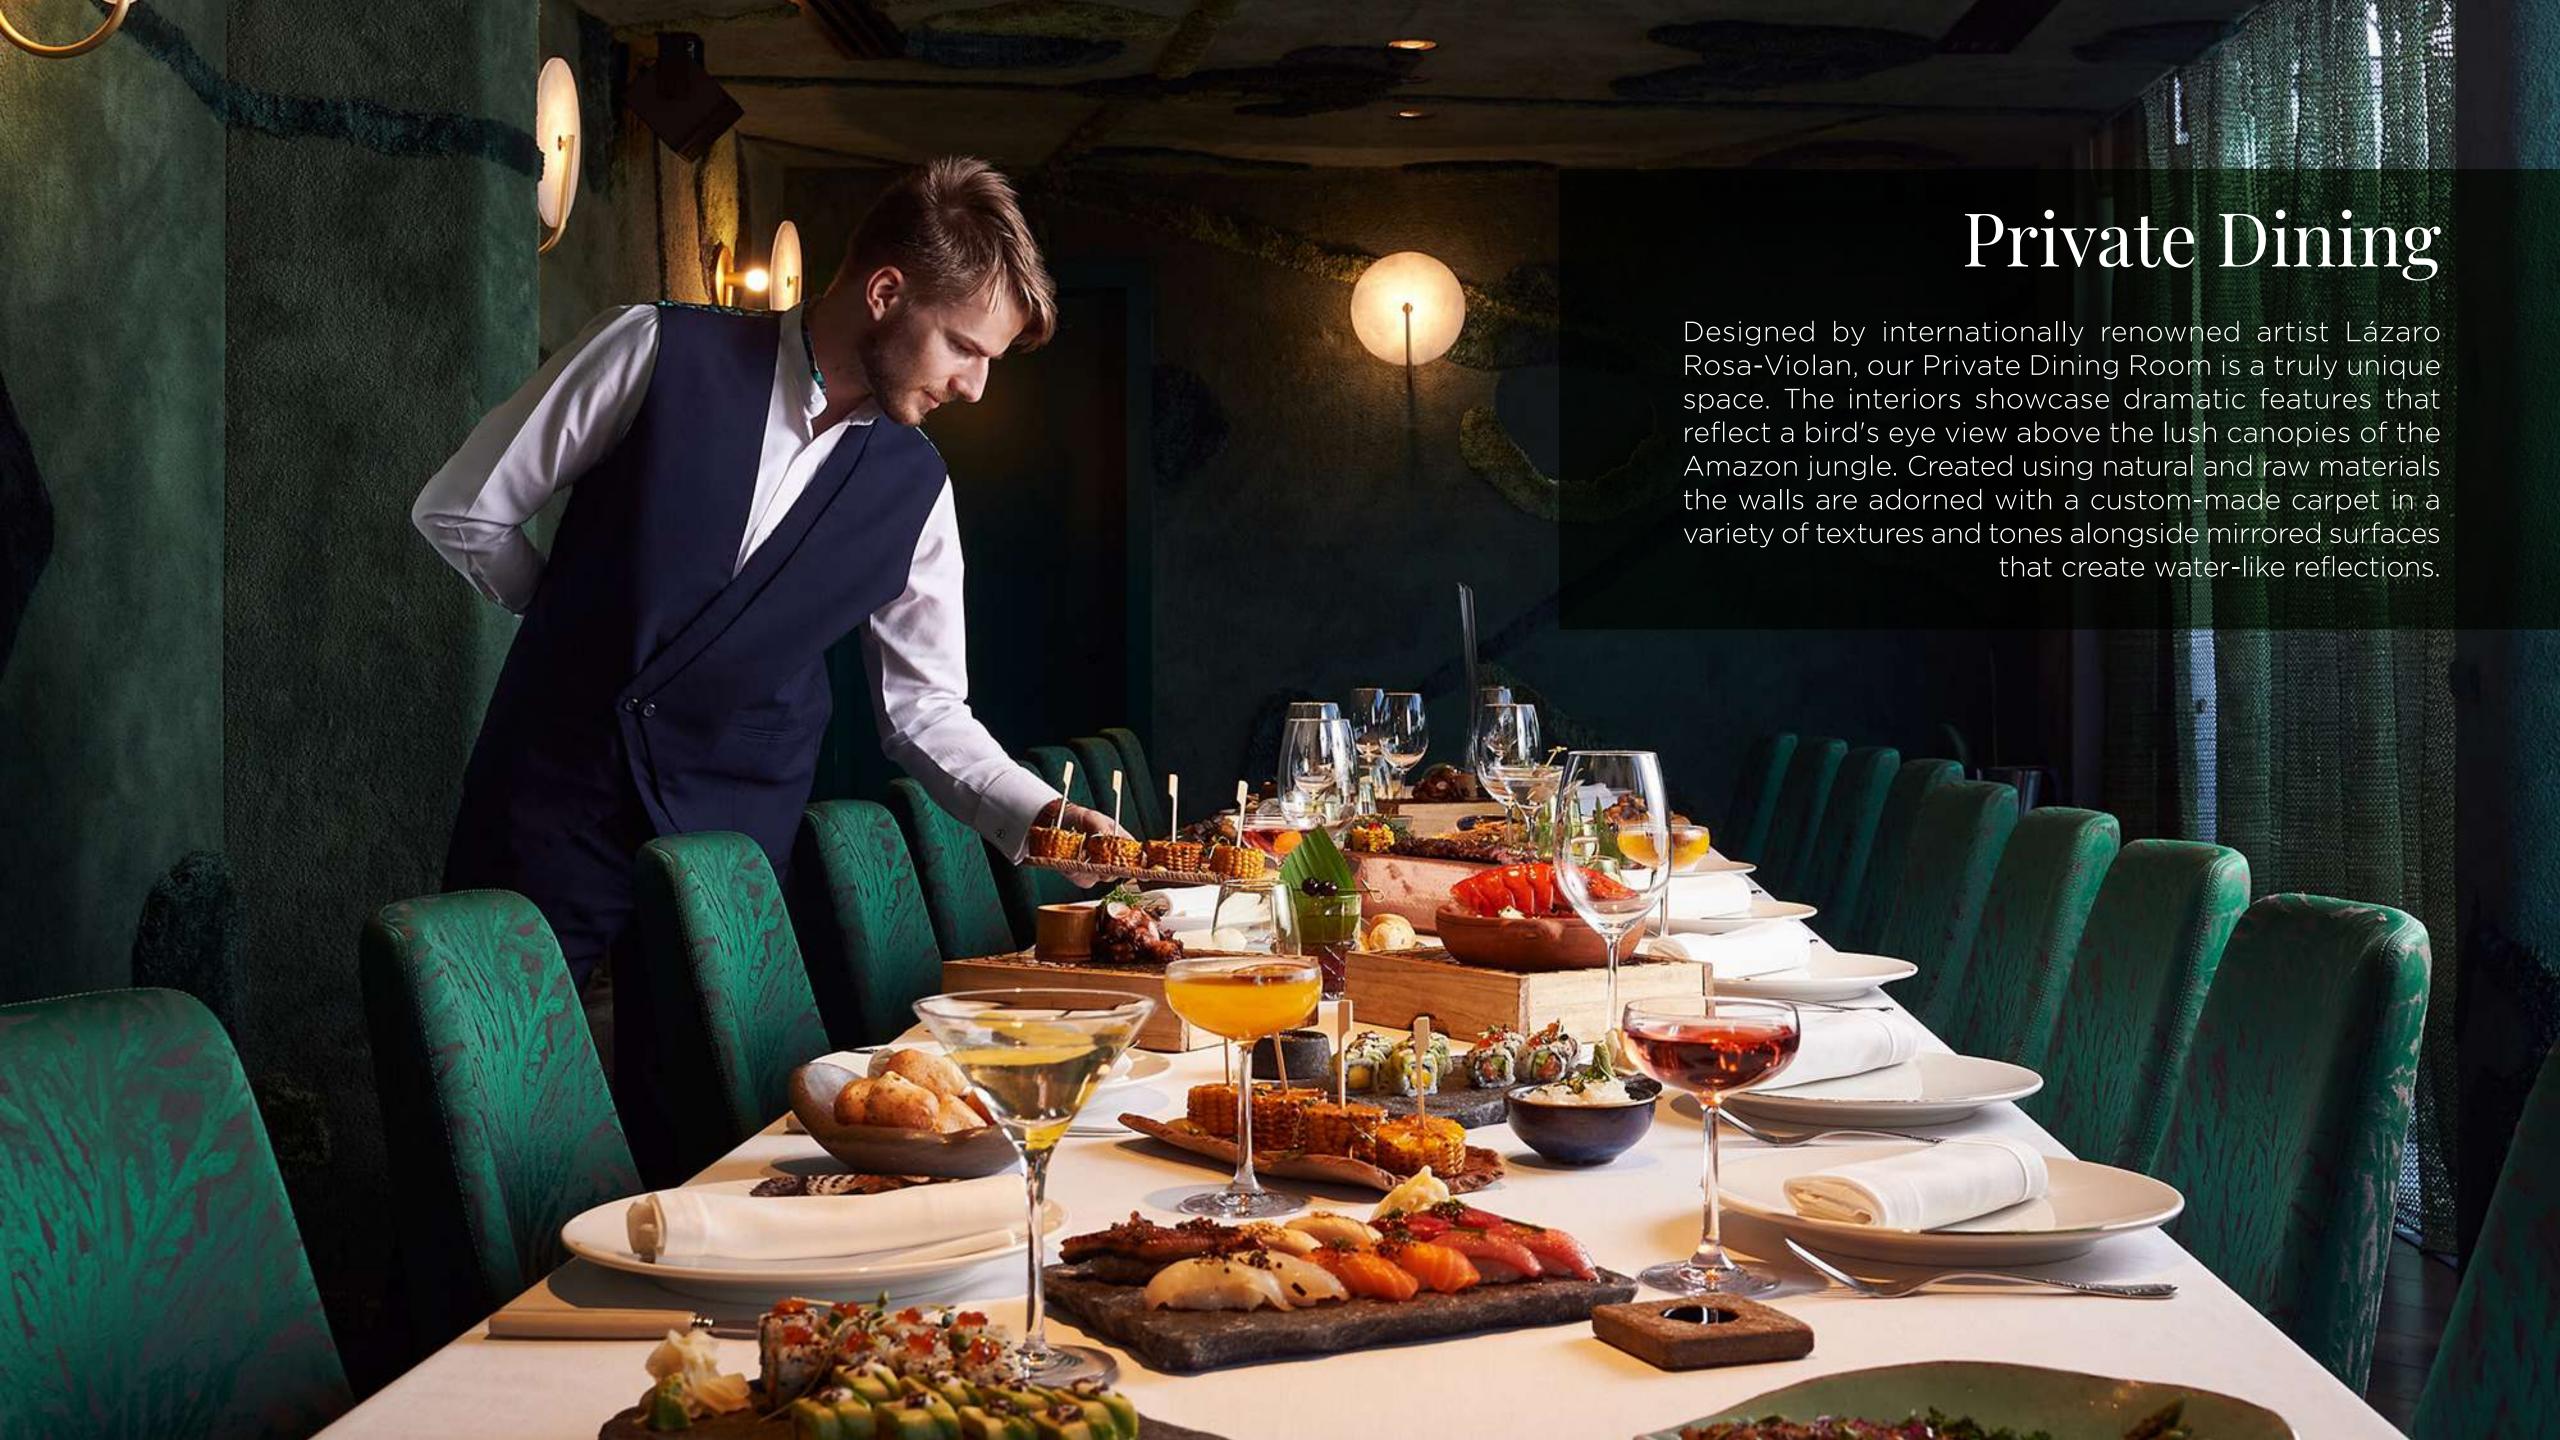

## The Rooftop

Inspired by the famous Copacabana beach in Rio, our Rooftop is a truly unique space for entertaining. With stunning views across DIFC, a private bar, elevator and DJ facilities this tropical haven is guaranteed to impress. Enjoy cocktails and canapés alfresco for lunch, afternoon sunsets or until late.

#### Capacity

Standing: 120 Terrace & 20 Indoor













# Lounge Bar

A statement 10 metre cocktail bar extends across the lounge. Amazonian butterflies, or Mariposas, feature heavily across the restaurant; seen resting on the walls, encased in glass and 3D hand-painted versions hang from the ceiling with each sculpture individually lit. These creatures, along with the two giant fire installations behind the bar and the indoor/outdoor terraces, bring an alluring ch