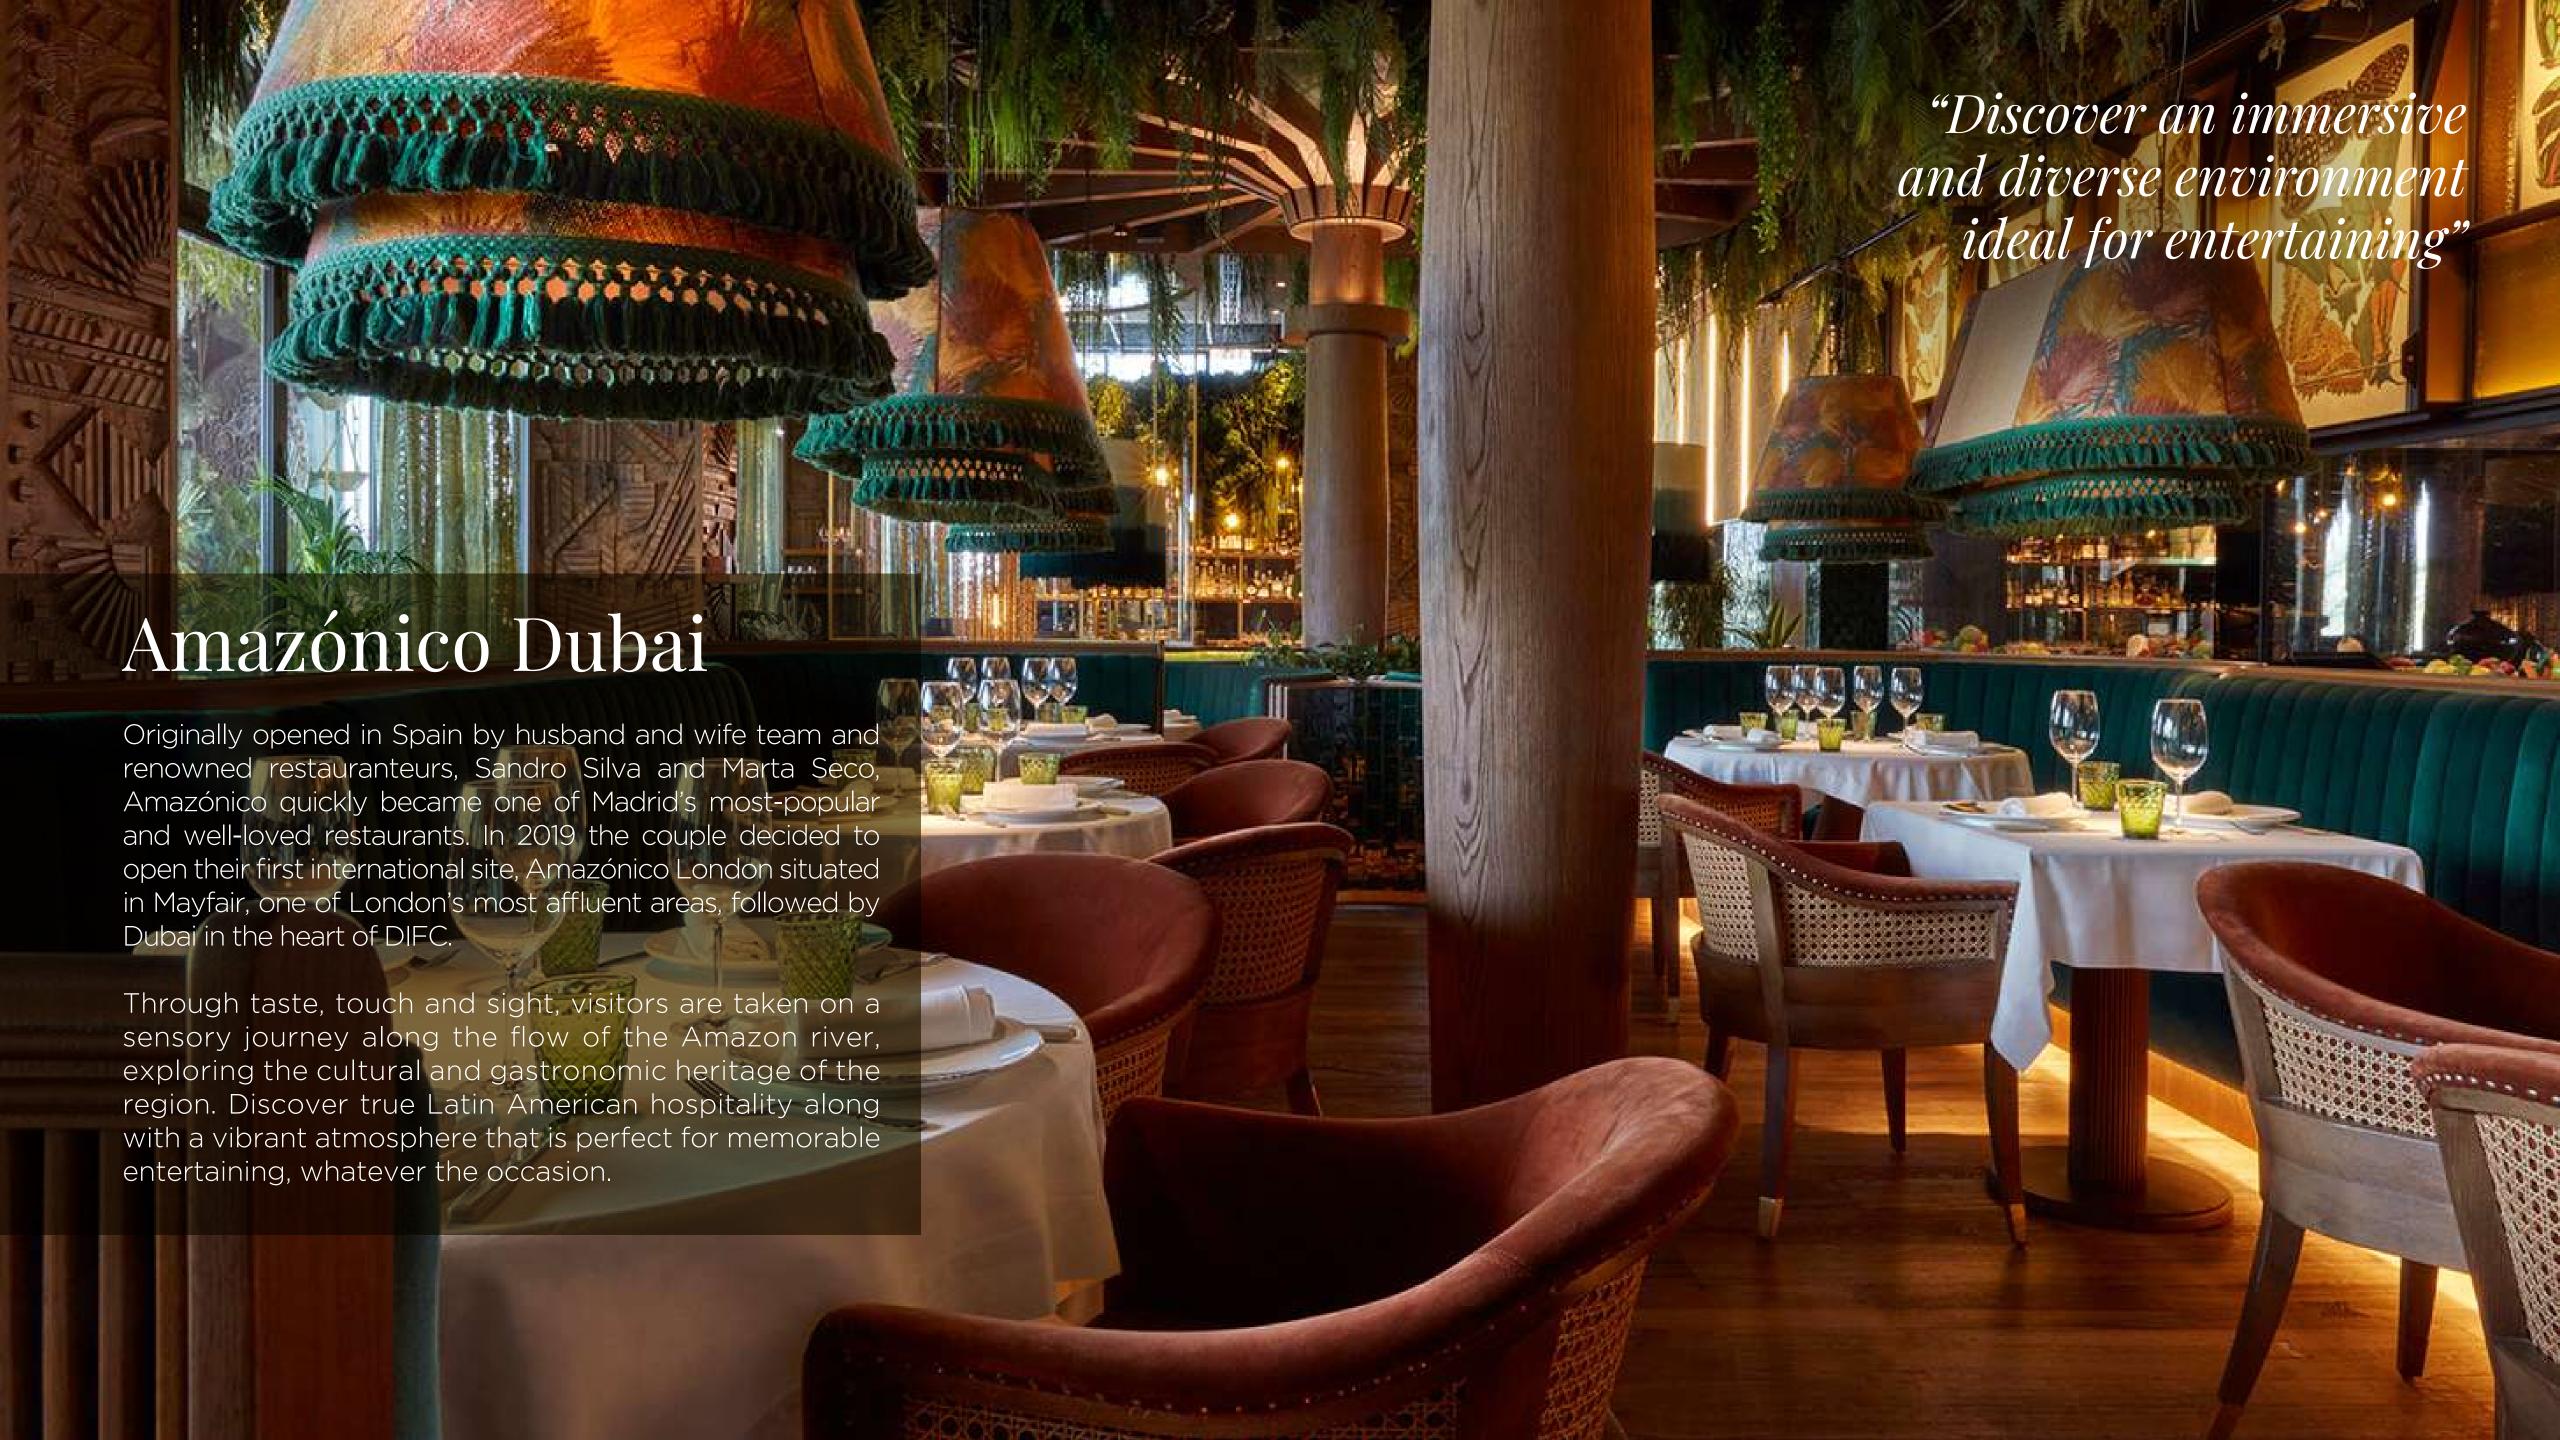

## The Rooftop

Inspired by the famous Copacabana beach in Rio, our Rooftop is a truly unique space for entertaining. With stunning views across DIFC, a private bar, elevator and DJ facilities this tropical haven is guaranteed to impress. Enjoy cocktails and canapés alfresco for lunch, afternoon sunsets or until late.

#### Capacity

Standing: 120 Terrace & 20 Indoor













# Lounge Bar

A statement 10 metre cocktail bar extends across the lounge. Amazonian butterflies, or Mariposas, feature heavily across the restaurant; seen resting on the walls, encased in glass and 3D hand-painted versions hang from the ceiling with each sculpture individually lit. These creatures, along with the two giant fire installations behind the bar and the indoor/outdoor terraces, bring an alluring