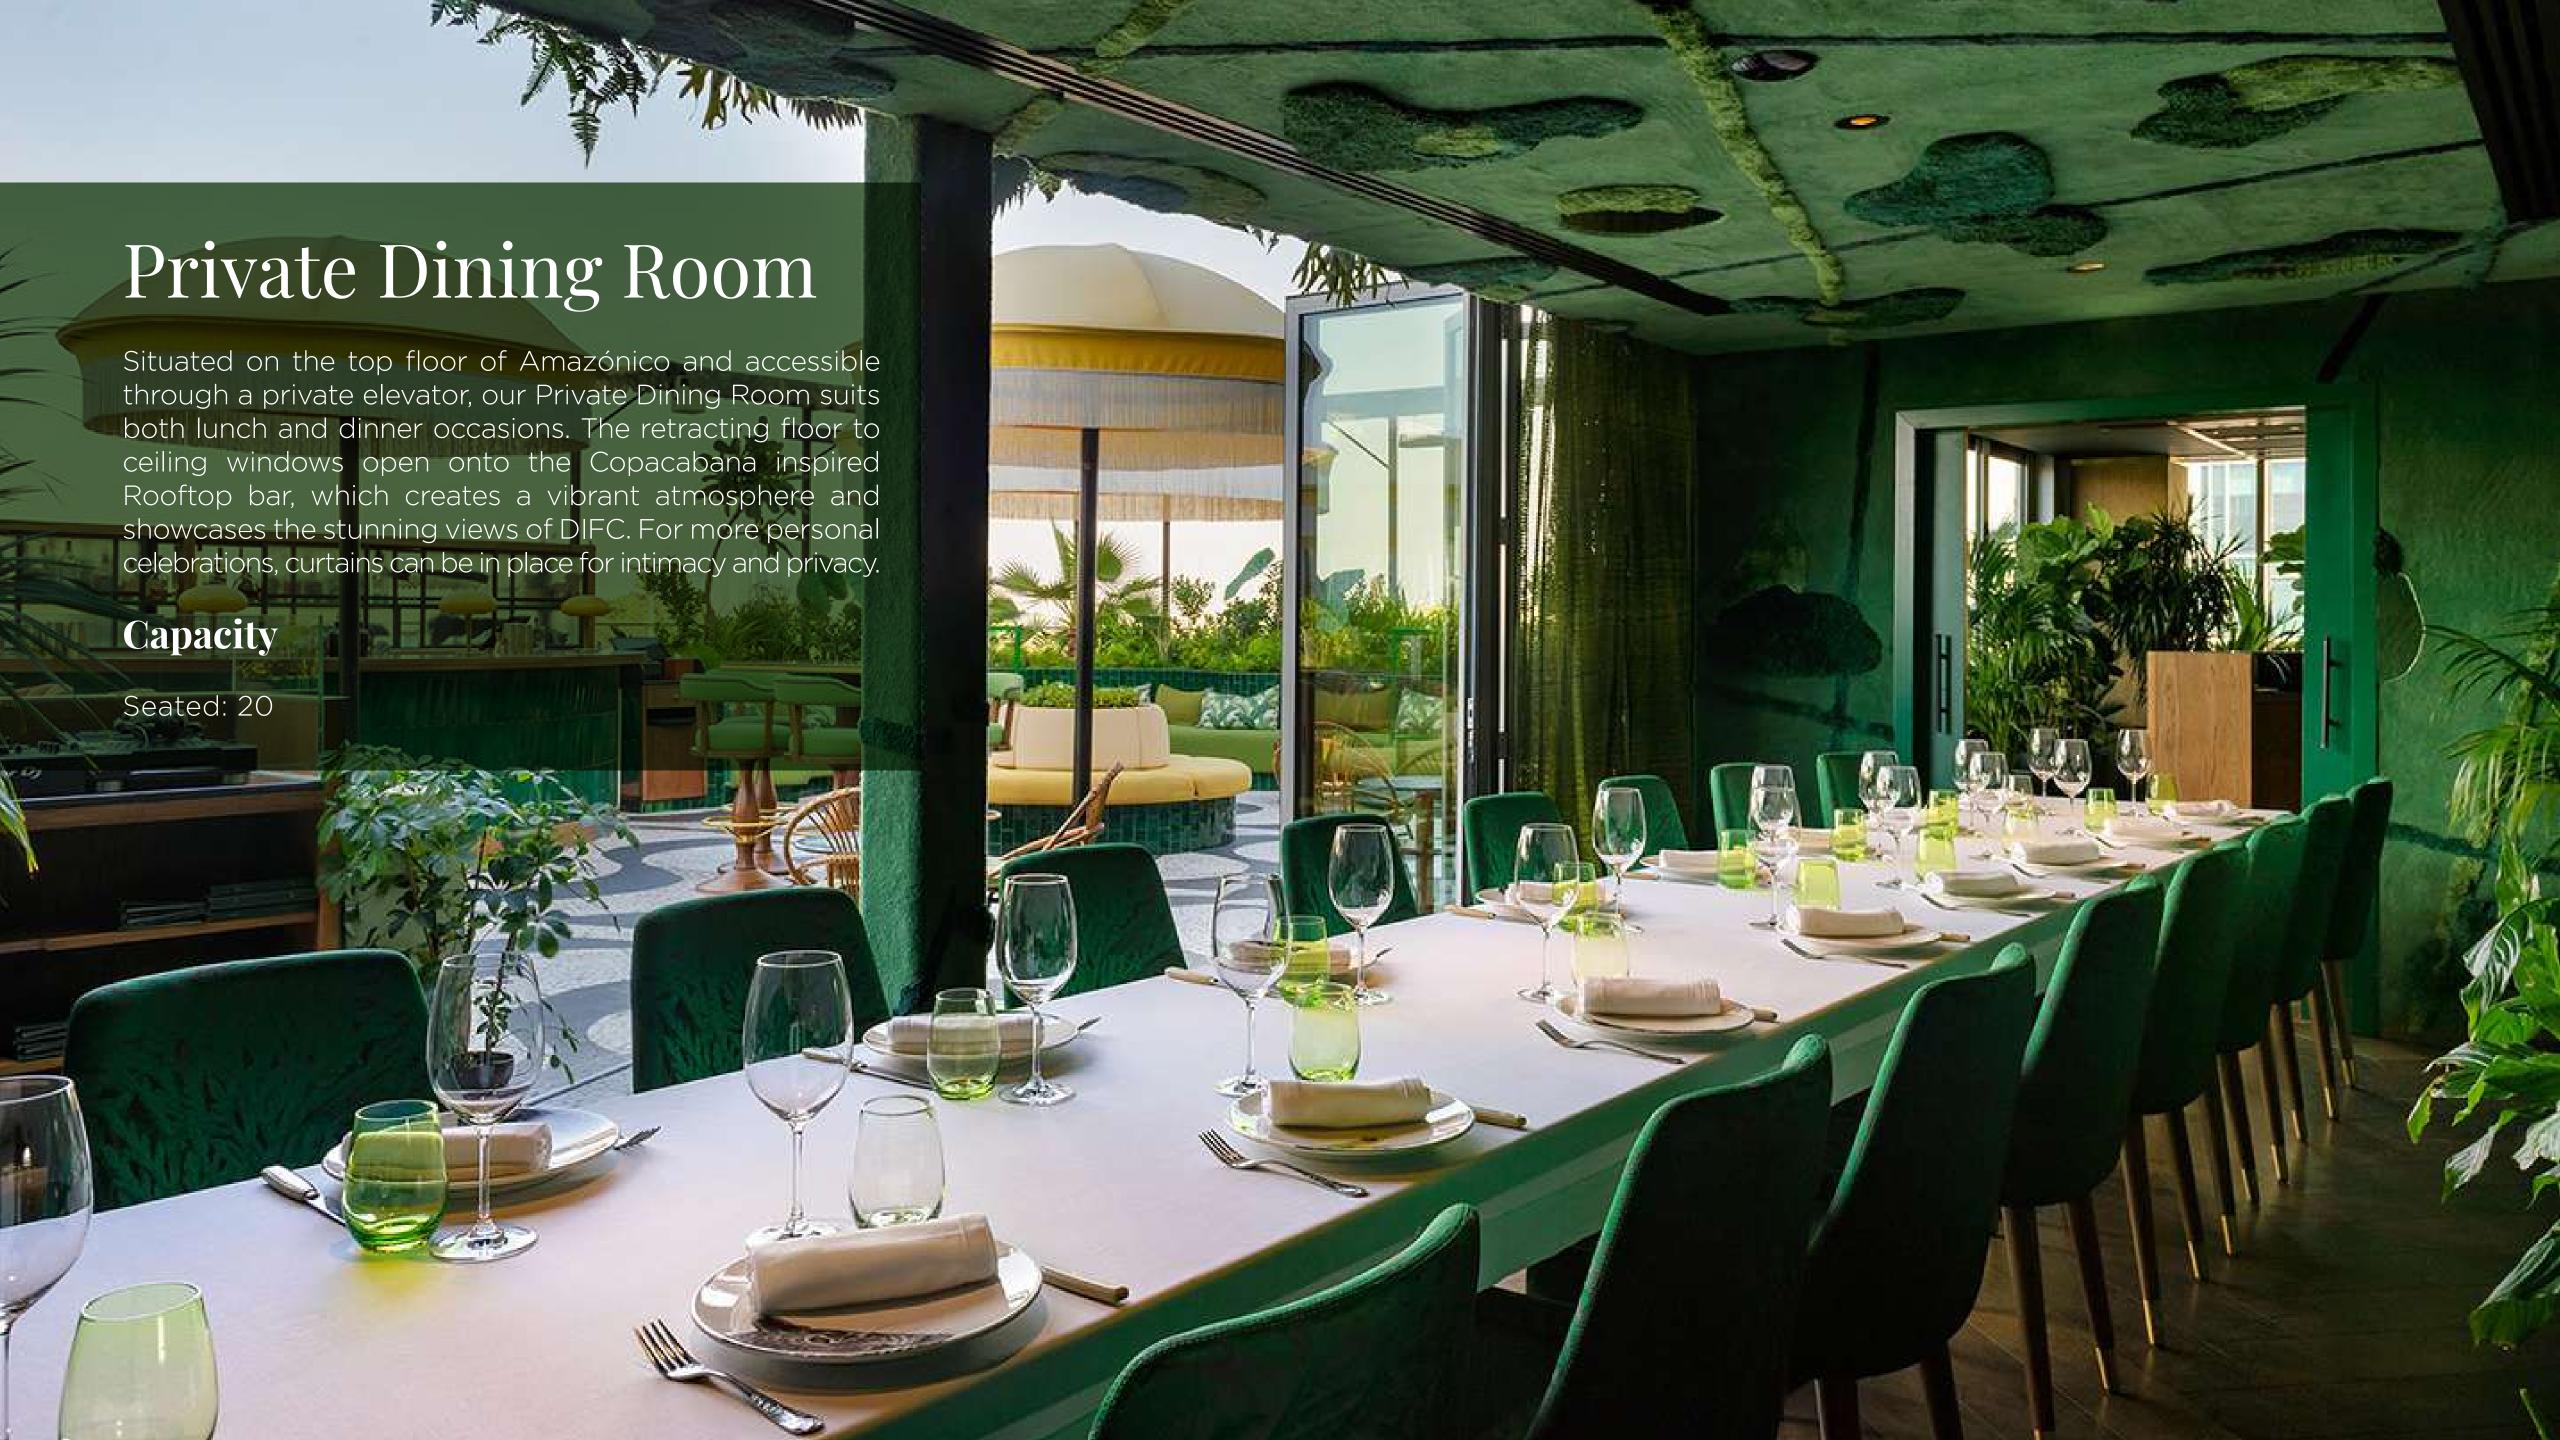

## The Rooftop

Inspired by the famous Copacabana beach in Rio, our Rooftop is a truly unique space for entertaining. With stunning views across DIFC, a private bar, elevator and DJ facilities this tropical haven is guaranteed to impress. Enjoy cocktails and canapés alfresco for lunch, afternoon sunsets or until late.

#### Capacity

Standing: 120 Terrace & 20 Indoor













# Lounge Bar

A statement 10 metre cocktail bar extends across the lounge. Amazonian butterflies, or Mariposas, feature heavily across the restaurant; seen resting on the walls, encased in glass and 3D hand-painted versions hang from the ceiling with each sculpture individually lit. These creatures, along with the two giant fire installations behind the bar and the indoor/outdoor terraces, bring an alluring char